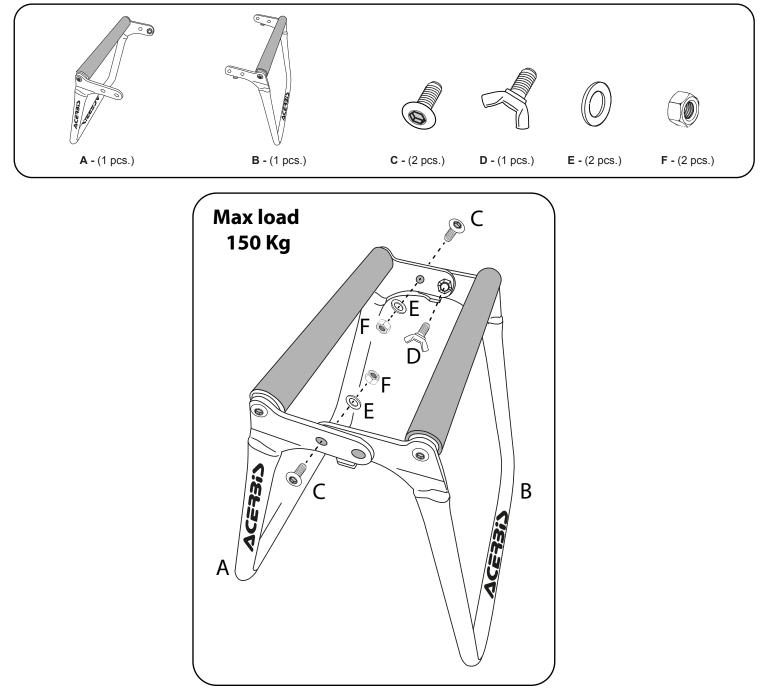

## Position the (A) and (B) sides of the stand as indicated in the image. Insert the (D) wingnut and only tighten 3 turns leaving it loose. Insert the other 2 (C) bolts, the washers (E), and the nuts (F) as indicated in the image and tighten them completely. Finish tightening the wingnut (D) until tight. To fold the up the stand, remove the wingnut (D).